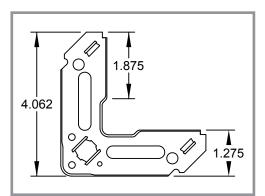

#### TDCS Stackable

4.062

2.031

### **TDCS Stackable TDC Corners**

- Stackable TDC corners are for use in corner insertion machines
- Manufactured from 16-gauge steel
- Specialty metal gauges may vary
- TDC corners are designed for use on TDC connections
- Available to ship as Stacked or Unstacked